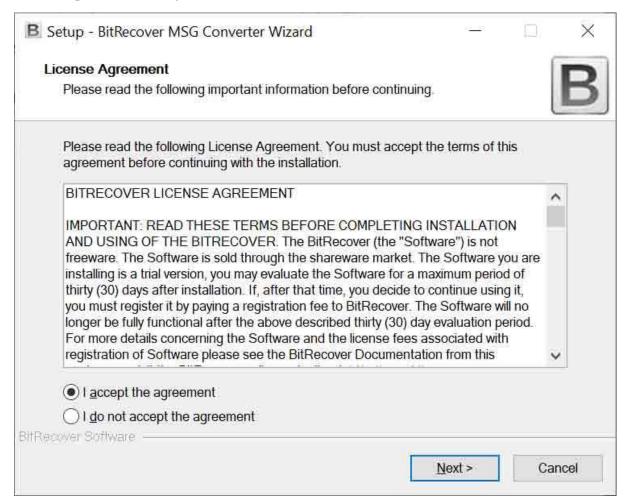

- ✓ Our respected clients can easily install **MSG Converter Wizard** on their Windows Computer by performing the few simple steps.
- ✓ Download the latest edition of MSG Converter from official website <u>www.msqconverter.com</u>
- ✓ Double click on downloaded EXE and click on the **Run** button.
- ✓ After that MSG Converter will ask, do you want to run this file? Now click on the Run to continue the installation process.
- ✓ Now accept the license agreement by choosing I accept the agreement option and click on the Next button.