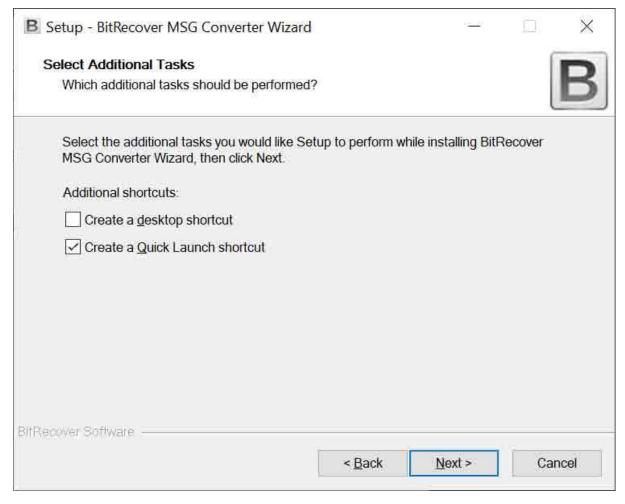

✓ Users can choose "Create a desktop icon" or "Create a Quick Launch icon" options according to the choice and press the Next button to proceed.

✓ Now the product is ready to install review your settings and click on the **Install** button.