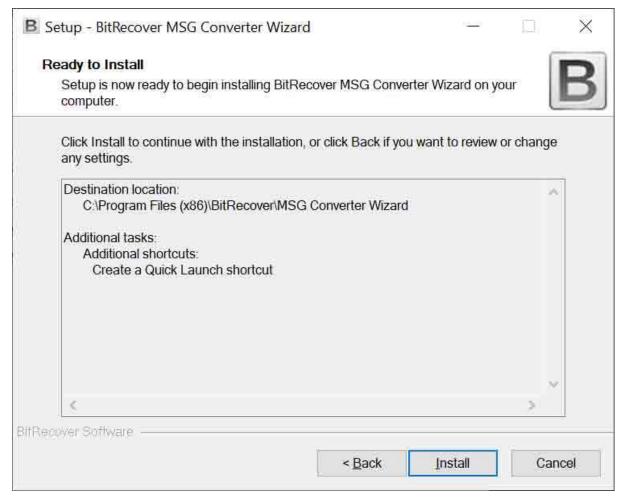

✓ Users can choose "Create a desktop icon" or "Create a Quick Launch icon" options according to the choice and press the Next button to proceed.

✓ Now the product is ready to install review your settings and click on the **Install** button.

✓ MSG Converter is installing now, it will take very less time.

✓ At last, it will show a message of completion, completing the BitRecover MSG Converter. Now click on the **Finish** button.