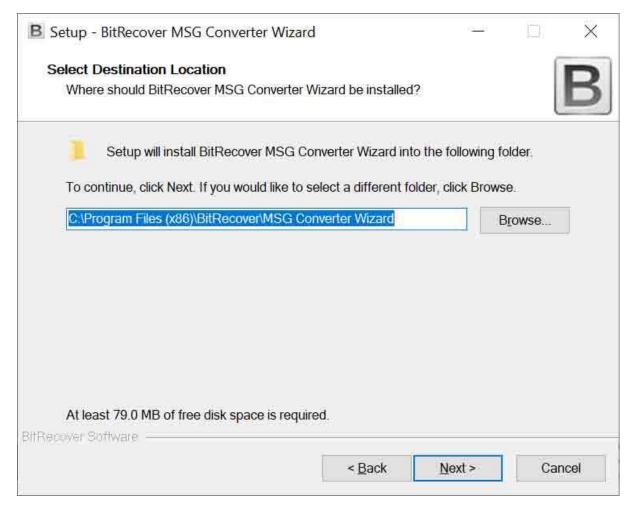

✓ By default, the tool will get installed on this location (C:\Program
Files \BitRecover\MSG Converter) but if you want to install it on
a different destination path, then click on the Browse button for
choosing the destination path. Click on Next button to continue.